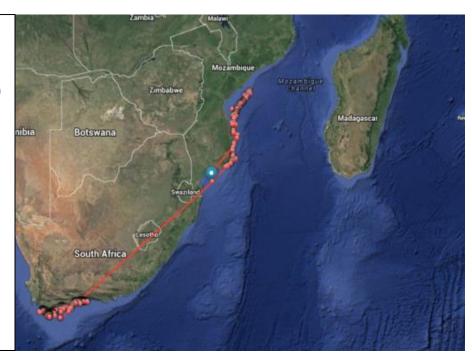

### Edna

**Species:** 

White Shark (Carcharodon carcharias)

**Gender:** Female

**Stage of Life:** Undetermined **Length:** 14 ft. 2 in. (4.3 meters)

Weight: 2803 lbs.
Tag Date: Apr 16, 2012
Tag Location: False Bay

**Share link:** 

www.ocearch.org/profile/edna/ **Total travel:** 1130.323 miles