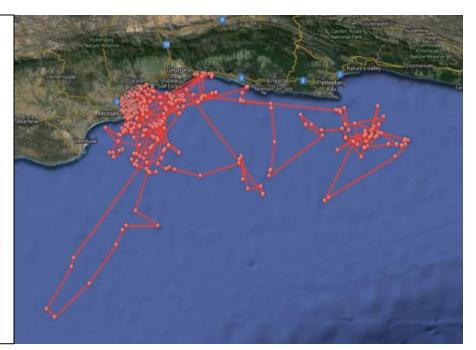

# **Mary Lee**

**Species:** White Shark (Carcharodon

carcharias)
Gender: Female
Stage of Life: Mature
Length: 16 ft. (4.9 meters)

Weight: 3456 lbs.
Tag Date: Sep 17, 2012
Tag Location: Cape Cod

**Share link:** 

www.ocearch.org/profile/mary\_lee/ **72 hours travel:** 150.700 miles **Total travel:** 29972.565 miles