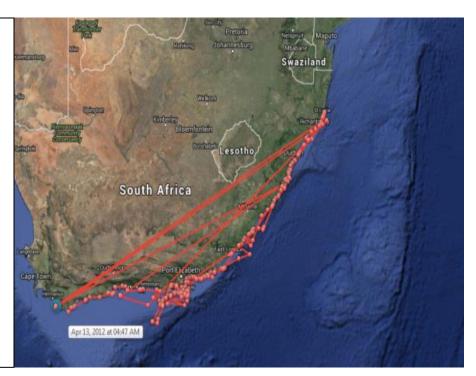

## Sellendilloh

**Species:** 

White Shark (Carcharodon carcharias)

**Gender:** Male

**Stage of Life:** Immature **Length:** 8ft 3in (2.5 meters)

Weight: 319 lbs.

Tag Date: Apr 13, 2012
Tag Location: Gansbaai

**Share link:** 

www.ocearch.org/profile/sellendilloh

/

**Total travel:** 6156.755 miles