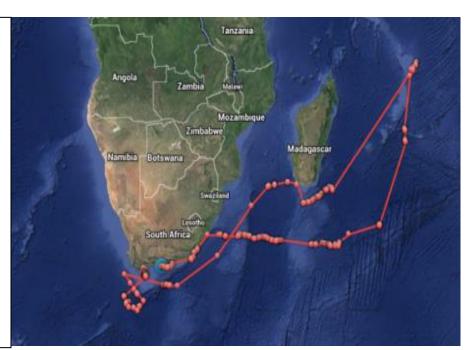

#### **Luis Antonio**

**Species:** 

White Shark (Carcharodon carcharias)

**Gender:** Male

Stage of Life: Mature

**Length:** 10 ft. 10 in. (3.3 meters)

Weight: 909 lbs.

Tag Date: Apr 13, 2012
Tag Location: Gansbaai

**Share link:** 

www.ocearch.org/profile/luis\_antoni

o/

Total travel: 3993.719 miles