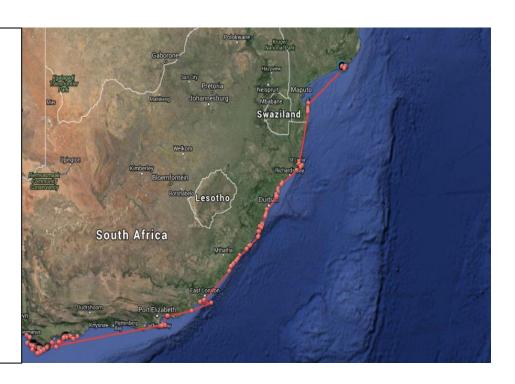

# Kathryn

**Species:** 

White Shark (Carcharodon

carcharias) **Gender:** Female

**Stage of Life:** Mature **Length:** 15 ft. (4.6 meters)

Weight: 2430 lbs.
Tag Date: Apr 16, 2012
Tag Location: False Bay

**Share link:** 

www.ocearch.org/profile/kathryn/ **Total travel:** 12540.145 miles