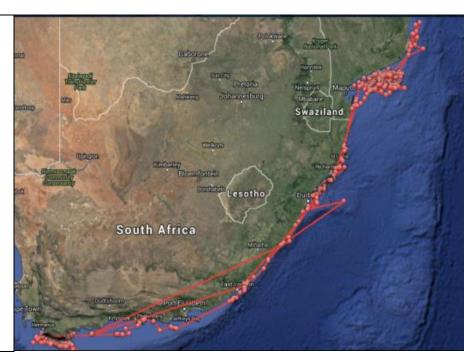

### Edna

**Species:** 

White Shark (Carcharodon carcharias)

**Gender:** Female

**Stage of Life:** Undetermined **Length:** 14 ft. 2 in. (4.3 meters)

Weight: 2803 lbs.
Tag Date: Apr 16, 2012
Tag Location: False Bay

**Share link:** 

www.ocearch.org/profile/edna/ **Total travel:** 1130.323 miles