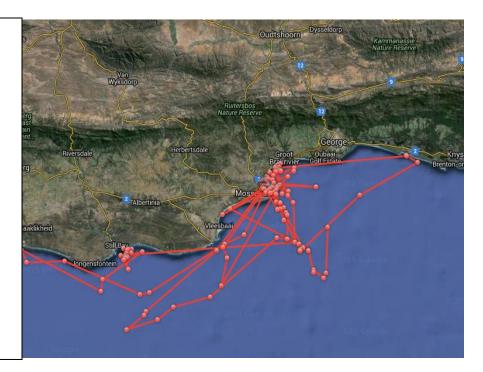

#### Albertina

**Species:** 

White Shark (Carcharodon

carcharias) **Gender:** Female

Stage of Life: Immature

**Length:** 11 ft. 6 in. (3.5 Meters)

Weight: 1110 lbs.
Tag Date: Mar 08, 2012

Tag Location: Mossel Bay

**Share link:** 

www.ocearch.org/profile/albertina\_

/

Total travel: 1830.593 miles

## Brenda

**Species:** 

White Shark (Carcharodon

carcharias)

**Gender:** Female

Stage of Life: Immature

**Length:** 12 ft. 2 in. (3.7 meters)

Weight: 1310 lbs.
Tag Date: Mar 08, 2012
Tag Location: Mossel Bay

**Share link:** 

www.ocearch.org/profile/brenda\_/

Total travel: 2966.902 miles

#### Dorien

**Species:** 

White Shark (Carcharodon carcharias)

**Gender:** Female

**Stage of Life:** Immature **Length:** 9 ft. 9 in. (3 meters)

Weight: 775 lbs.

Tag Date: Mar 21, 2012
Tag Location: Mossel Bay

**Share link:** 

www.ocearch.org/profile/dorien/

Total travel: 4078.097 miles

### Helen

**Species:** 

White Shark (Carcharodon carcharias)

**Gender:** Female

Stage of Life: Immature

**Length:** 10 ft. 2 in. (3.1 meters)

Weight: 765 lbs.

Tag Date: Mar 08, 2012
Tag Location: Mossel Bay

**Share link:** 

www.ocearch.org/profile/helen\_/

Total travel: 806.703 miles

#### Jill

**Species:** 

White Shark (Carcharodon carcharias)

**Gender:** Female

Stage of Life: Immature

**Length:** 9 ft. 7 in. (2.9 meters)

Weight: 639 lbs.

Tag Date: Mar 21, 2012
Tag Location: Mossel Bay

**Share link:** 

www.ocearch.org/profile/jill/ **Total travel:** 2267.165 miles

## Louise

**Species:** 

White Shark (Carcharodon carcharias)

**Gender:** Female

Stage of Life: Immature

**Length:** 11 ft. 6 in. (3.5 meters)

Weight: 745 lbs.

Tag Date: Mar 10, 2012
Tag Location: Mossel Bay

**Share link:** 

www.ocearch.org/profile/louise/ **Total travel:** 13685.514 miles