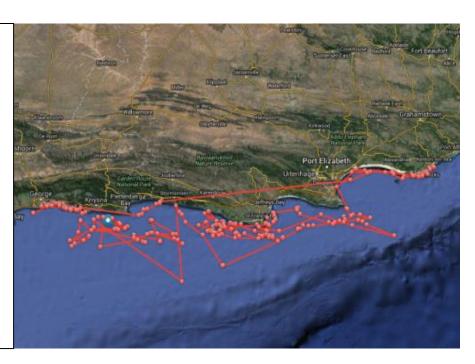

archarias)

**Gender:** Female

Stage of Life: Immature

Length: 11ft 10in (3.6 meters)

Weight: 1154 lbs.

Tag Date: Apr 12, 2012

Tag Location: Gansbaai

**Share link:** 

www.ocearch.org/profile/marcella/

Total travel: 2609.512 miles



#### Maureen

**Species:** 

White Shark (Carcharodon carcharias)

**Gender:** Female **Stage of Life:** Mature

Length: 14ft 6in (4.4 meters)

Weight: 2239 lbs.

Tag Date: May 22, 2012
Tag Location: Struisbaai

**Share link:** 

www.ocearch.org/profile/maureen/



## Maya

**Species:** 

White Shark (Carcharodon carcharias)

**Gender:** Female

**Stage of Life:** Immature **Length:** 7ft 6in (2.9 meters)

Weight: 195 lbs.

Tag Date: Mar 10, 2012
Tag Location: Mossel Bay

**Share link:** 

www.ocearch.org/profile/maya/ **Total travel:** 1823.437 miles



# Miguel

**Species:** 

White Shark (Carcharodon carcharias)

**Gender:** Male

**Stage of Life:** Immature **Length:** 10ft 2in (3.1 meters)

Weight: 657 lbs.

Tag Date: Mar 23, 2012
Tag Location: Mossel Bay

**Share link:** 

www.ocearch.org/profile/miguel/ **Total travel:** 3048.274 miles



## Oprah

**Species:** 

White Shark (Carcharodon carcharias)

**Gender:** Female

**Stage of Life:** Immature **Length:** 9ft 10in (3 meters)

Weight: 686 lbs.

Tag Date: Mar 07, 2012
Tag Location: Mossel Bay

**Share link:** 

www.ocearch.org/profile/oprah/ **Total travel:** 2816.662 miles



#### Nico

**Species:** 

White Shark (Carcharodon carcharias)

**Gender:** Male

**Stage of Life:** Immature **Length:** 9ft 9in (3 meters)

Weight: 617 lbs.

Tag Date: Apr 12, 2012
Tag Location: Gansbaai