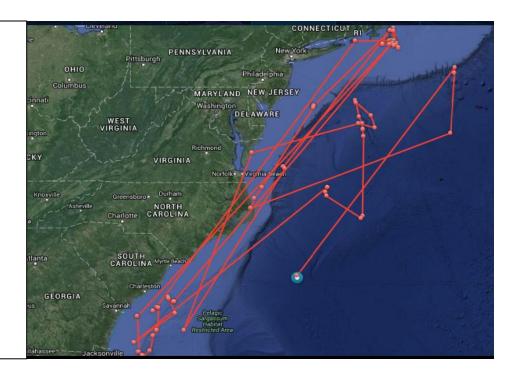

## **Betsy**

**Species:** 

White Shark (Carcharodon

carcharias)

**Gender:** Female

Stage of Life: Immature

**Length:** 12 ft. 7 in. **Weight:** 1,400 lb.

**Tag Date:** Aug 13, 2013 **Tag Location:** Cape Cod

**Share link:** 

www.ocearch.org/profile/betsy/ **Total travel:** 9021.281 miles