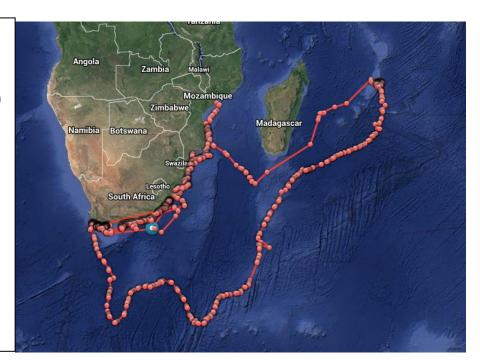

e of Life:** Immature **Length:** 10ft 5in (3.2 meters)

Weight: 825 lbs.

Tag Date: Apr 12, 2012
Tag Location: Gansbaai

**Share link:** 

www.ocearch.org/profile/philip/ Total travel: 13223.100 miles



# Sophia

**Species:** 

White Shark (Carcharodon carcharias)

**Gender:** Female

**Stage of Life:** Immature **Length:** 8ft 6in (2.6 meters)

Weight: 344 lbs.

Tag Date: Mar 21, 2012
Tag Location: Mossel Bay

**Share link:** 

www.ocearch.org/profile/sofia/ **Total travel:** 1088.207 miles



# Cyndi

**Species:** 

White Shark (Carcharodon carcharias)

**Gender:** Female **Stage of Life:** Mature

**Length:** 14 ft. 6 in. (4.4 meters)

Weight: 2257 lbs.

Tag Date: Apr 13, 2012

Tag Location: Gansbaai

**Share link:** 

www.ocearch.org/profile/cyndi/ **Total travel:** 18625.420 miles



# Lyla Grace

**Species:** 

White Shark (Carcharodon carcharias)

**Gender:** Female

Stage of Life: Immature Length: 2 ft. 11 in. Weight: 750 lbs.

Tag Date: Mar 23, 2012
Tag Location: Mossel Bay

**Share link:** 

www.ocearch.org/profile/lyla\_grace/

Total travel: 5816.844 miles



#### **Luis Antonio**

**Species:** 

White Shark (Carcharodon carcharias)

**Gender:** Male

Stage of Life: Mature

**Length:** 10 ft. 10 in. (3.3 meters)

Weight: 909 lbs.

Tag Date: Apr 13, 2012
Tag Location: Gansbaai

**Share link:** 

www.ocearch.org/profile/luis\_antoni

o/

Total travel: 3993.719 miles