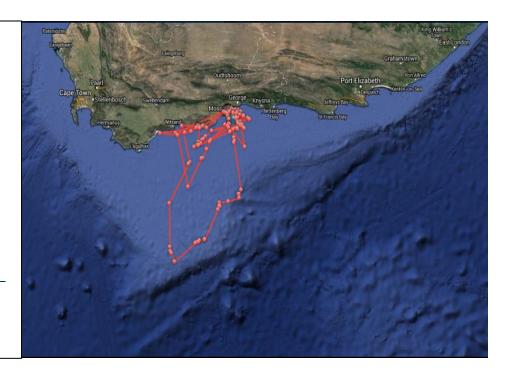

#### Albertina

**Species:** 

White Shark (Carcharodon

carcharias) **Gender:** Female

Stage of Life: Immature

**Length:** 11 ft. 6 in. (3.5 Meters)

Weight: 1110 lbs.
Tag Date: Mar 08, 2012

Tag Location: Mossel Bay

**Share link:** 

www.ocearch.org/profile/albertina\_

/

Total travel: 1830.593 miles