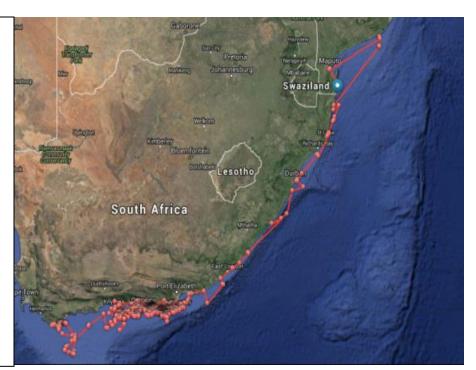

# Kathryn

**Species:** 

White Shark (Carcharodon

carcharias) **Gender:** Female

**Stage of Life:** Mature **Length:** 15 ft. (4.6 meters)

Weight: 2430 lbs.
Tag Date: Apr 16, 2012
Tag Location: False Bay

**Share link:** 

www.ocearch.org/profile/kathryn/ **Total travel:** 12540.145 miles