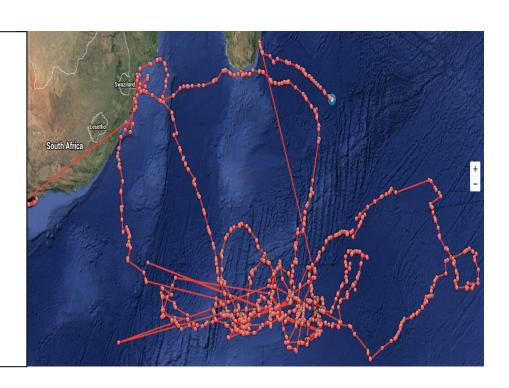

ngth:** 9 ft. 7 in. (2.9 meters)

Weight: 639 lbs.

Tag Date: Mar 21, 2012
Tag Location: Mossel Bay

**Share link:** 

www.ocearch.org/profile/jill/ **Total travel:** 2267.165 miles



# Kathryn

**Species:** 

White Shark (Carcharodon

carcharias) **Gender:** Female

**Stage of Life:** Mature **Length:** 15 ft. (4.6 meters)

Weight: 2430 lbs.
Tag Date: Apr 16, 2012
Tag Location: False Bay

**Share link:** 

www.ocearch.org/profile/kathryn/ **Total travel:** 12540.145 miles



### Lisha

**Species:** 

White Shark (Carcharodon

carcharias) **Gender:** Female

dender. I ciliaic

Stage of Life: Immature

**Length:** 12 ft. 10 in. (3.9 meters)

Weight: 1337 lbs.
Tag Date: May 09, 2012

Tag Location: Gansbaai

**Share link:** 

www.ocearch.org/profile/lisha/ **Total travel:** 34254.658 miles



# Lesley

**Species:** 

White Shark (Carcharodon carcharias)

**Gender:** Female

Stage of Life: Immature

**Length:** 13 ft. 8 in. (4.2 meters)

Weight: 1742 lbs.
Tag Date: Apr 15, 2012
Tag Location: False Bay

**Share link:** 

www.ocearch.org/profile/lesley/ **Total travel:** 1684.140 miles



## Louise

**Species:** 

White Shark (Carcharodon carcharias)

**Gender:** Female

Stage of Life: Immature

**Length:** 11 ft. 6 in. (3.5 meters)

Weight: 745 lbs.

Tag Date: Mar 10, 2012
Tag Location: Mossel Bay

**Share link:** 

www.ocearch.org/profile/louise/ **Total travel:** 13685.514 miles



# Lydia

**Species:** 

White Shark (Carcharodon carcharias)

**Gender:** Female **Stage of Life:** Mature

Length: 14 ft. 6 in. (4.4 meters)
Weight: Approx. 2000 lbs.
Tag Date: Mar 03, 2013
Tag Lo