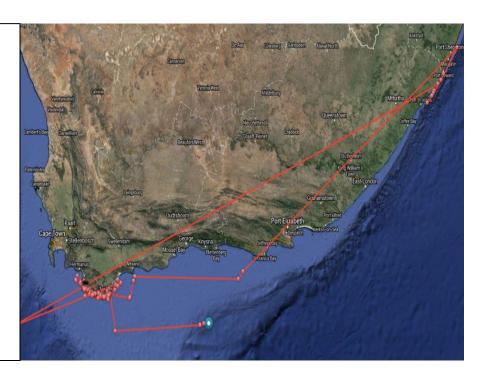

# Lydia

**Species:** 

White Shark (Carcharodon carcharias)

**Gender:** Female **Stage of Life:** Mature

Length: 14 ft. 6 in. (4.4 meters)
Weight: Approx. 2000 lbs.
Tag Date: Mar 03, 2013
Tag Location: Jacksonville, FL

**Share link:** 

www.ocearch.org/profile/lydia/ **Total travel:** 35566.649 miles