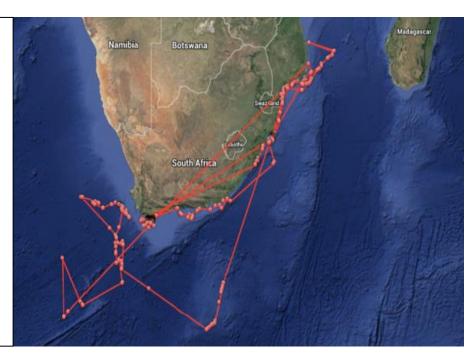

mature **Length:** 8ft 9in (2.7 meters)

Weight: 409 lbs.

Tag Date: Mar 21, 2012
Tag Location: Mossel Bay

**Share link:** 

www.ocearch.org/profile/poseidon/

Total travel: 6306.648 miles



#### **Princess Fi**

**Species:** 

White Shark (Carcharodon carcharias)

**Gender:** Female

**Stage of Life:** Immature **Length:** 8ft 3in (2.5 meters)

Weight: 319 lbs.

Tag Date: Mar 21, 2012
Tag Location: Mossel Bay

**Share link:** 

www.ocearch.org/profile/princess\_fi/

Total travel: 1754.949 miles



# **Philip**

**Species:** 

White Shark (Carcharodon carcharias)

**Gender:** Male

**Stage of Life:** Immature **Length:** 10ft 5in (3.2 meters)

Weight: 825 lbs.

Tag Date: Apr 12, 2012
Tag Location: Gansbaai

**Share link:** 

www.ocearch.org/profile/philip/ Total travel: 13223.100 miles



# Sophia

**Species:** 

White Shark (Carcharodon carcharias)

**Gender:** Female

**Stage of Life:** Immature **Length:** 8ft 6in (2.6 meters)

Weight: 344 lbs.

Tag Date: Mar 21, 2012
Tag Location: Mossel Bay

**Share link:** 

www.ocearch.org/profile/sofia/ **Total travel:** 1088.207 miles



# Cyndi

**Species:** 

White Shark (Carcharodon carcharias)

**Gender:** Female **Stage of Life:** Mature

**Length:** 14 ft. 6 in. (4.4 meters)

Weight: 2257 lbs.

Tag Date: Apr 13, 2012

Tag Location: Gansbaai

**Share link:** 

www.ocearch.org/profile/cyndi/ **Total travel:** 18625.420 miles



# Lyla Grace

**Species:** 

White Shark (Carcharodon carcharias)

**Gender:** Female

Stage of Life: Immature Length: 2 ft. 11 in. Weight: 750 lbs.

Tag Date: Mar 23, 2012
Tag Location: Mossel Bay

**