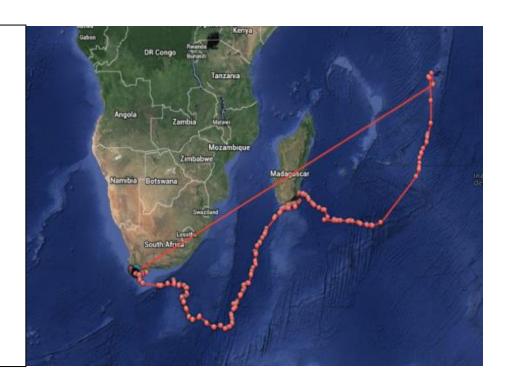

# Kathryn

**Species:** 

White Shark (Carcharodon

carcharias) **Gender:** Female

**Stage of Life:** Mature **Length:** 15 ft. (4.6 meters)

Weight: 2430 lbs.
Tag Date: Apr 16, 2012
Tag Location: False Bay

**Share link:** 

www.ocearch.org/profile/kathryn/ **Total travel:** 12540.145 miles