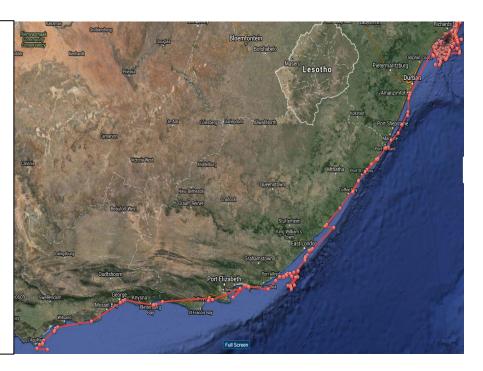

Mature

**Length:** 14 ft. 6 in. (4.4 meters)

Weight: 2257 lbs.

Tag Date: Apr 13, 2012

Tag Location: Gansbaai

**Share link:** 

www.ocearch.org/profile/cyndi/ **Total travel:** 18625.420 miles



# Lyla Grace

**Species:** 

White Shark (Carcharodon carcharias)

**Gender:** Female

Stage of Life: Immature Length: 2 ft. 11 in. Weight: 750 lbs.

Tag Date: Mar 23, 2012
Tag Location: Mossel Bay

**Share link:** 

www.ocearch.org/profile/lyla\_grace/

Total travel: 5816.844 miles



#### **Luis Antonio**

**Species:** 

White Shark (Carcharodon carcharias)

**Gender:** Male

Stage of Life: Mature

**Length:** 10 ft. 10 in. (3.3 meters)

Weight: 909 lbs.

Tag Date: Apr 13, 2012
Tag Location: Gansbaai

**Share link:** 

www.ocearch.org/profile/luis\_antoni

o/

Total travel: 3993.719 miles