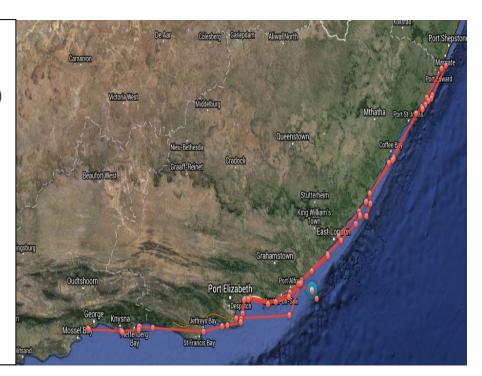

f Life:** Immature **Length:** 8ft 3in (2.5 meters)

Weight: 319 lbs.

Tag Date: Mar 21, 2012
Tag Location: Mossel Bay

**Share link:** 

www.ocearch.org/profile/princess\_fi/

Total travel: 1754.949 miles



# **Philip**

**Species:** 

White Shark (Carcharodon carcharias)

**Gender:** Male

**Stage of Life:** Immature **Length:** 10ft 5in (3.2 meters)

Weight: 825 lbs.

Tag Date: Apr 12, 2012
Tag Location: Gansbaai

**Share link:** 

www.ocearch.org/profile/philip/ Total travel: 13223.100 miles



# Sophia

**Species:** 

White Shark (Carcharodon carcharias)

**Gender:** Female

**Stage of Life:** Immature **Length:** 8ft 6in (2.6 meters)

Weight: 344 lbs.

Tag Date: Mar 21, 2012
Tag Location: Mossel Bay

**Share link:** 

www.ocearch.org/profile/sofia/ **Total travel:** 1088.207 miles



# Cyndi

**Species:** 

White Shark (Carcharodon carcharias)

**Gender:** Female **Stage of Life:** Mature

**Length:** 14 ft. 6 in. (4.4 meters)

Weight: 2257 lbs.

Tag Date: Apr 13, 2012

Tag Location: Gansbaai

**Share link:** 

www.ocearch.org/profile/cyndi/ **Total travel:** 18625.420 miles



# Lyla Grace

**Species:** 

White Shark (Carcharodon carcharias)

**Gender:** Female

Stage of Life: Immature Length: 2 ft. 11 in. Weight: 750 lbs.

Tag Date: Mar 23, 2012
Tag Location: Mossel Bay

**Share link:** 

www.ocearch.org/profile/lyla\_grace/

Total travel: 5816.844 miles



#### **Luis Antonio**

**Species:** 

White Shark (Carcharodon carcharias)

**Gender:** Male

Stage of Life: Mature

**Length:** 10 ft. 10 in. (3.3 meters)

Weight: 909 lbs.

Tag Date: Apr 13, 2012
Tag Location: