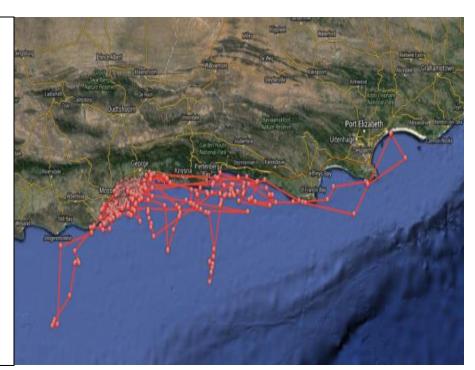

rcharias)

**Gender:** Female **Stage of Life:** Mature

Length: 14ft 6in (4.4 meters)

Weight: 2239 lbs.

Tag Date: May 22, 2012
Tag Location: Struisbaai

**Share link:** 

www.ocearch.org/profile/maureen/



## Maya

**Species:** 

White Shark (Carcharodon carcharias)

**Gender:** Female

**Stage of Life:** Immature **Length:** 7ft 6in (2.9 meters)

Weight: 195 lbs.

Tag Date: Mar 10, 2012
Tag Location: Mossel Bay

**Share link:** 

www.ocearch.org/profile/maya/ **Total travel:** 1823.437 miles



# Miguel

**Species:** 

White Shark (Carcharodon carcharias)

**Gender:** Male

**Stage of Life:** Immature **Length:** 10ft 2in (3.1 meters)

Weight: 657 lbs.

Tag Date: Mar 23, 2012
Tag Location: Mossel Bay

**Share link:** 

www.ocearch.org/profile/miguel/ **Total travel:** 3048.274 miles



## Oprah

**Species:** 

White Shark (Carcharodon carcharias)

**Gender:** Female

**Stage of Life:** Immature **Length:** 9ft 10in (3 meters)

Weight: 686 lbs.

Tag Date: Mar 07, 2012
Tag Location: Mossel Bay

**Share link:** 

www.ocearch.org/profile/oprah/ **Total travel:** 2816.662 miles



#### Nico

**Species:** 

White Shark (Carcharodon carcharias)

**Gender:** Male

**Stage of Life:** Immature **Length:** 9ft 9in (3 meters)

Weight: 617 lbs.

Tag Date: Apr 12, 2012
Tag Location: Gansbaai

**Share link:** 

www.ocearch.org/profile/nico/ **Total travel:** 7566.949 miles



# Redemption

**Species:** 

White Shark (Carcharodon carcharias)

**Gender:** Male

Stage of Life: Immature Length: 10ft 6in (3.2 meters)

Weight: 826 lbs.

Tag Date: May 08, 2012
Tag Location: Gansbaai

**Shar