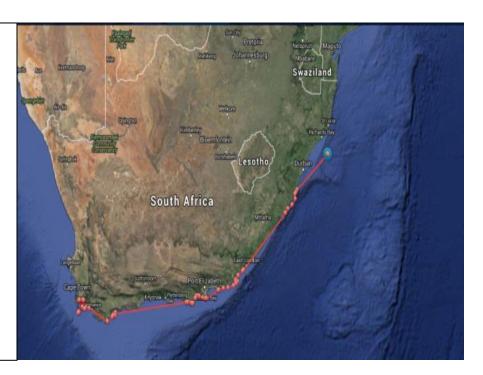

# Lydia

**Species:** 

White Shark (Carcharodon carcharias)

**Gender:** Female **Stage of Life:** Mature

Length: 14 ft. 6 in. (4.4 meters)
Weight: Approx. 2000 lbs.
Tag Date: Mar 03, 2013
Tag Location: Jacksonville, FL

**Share link:** 

www.ocearch.org/profile/lydia/ **Total travel:** 35566.649 miles