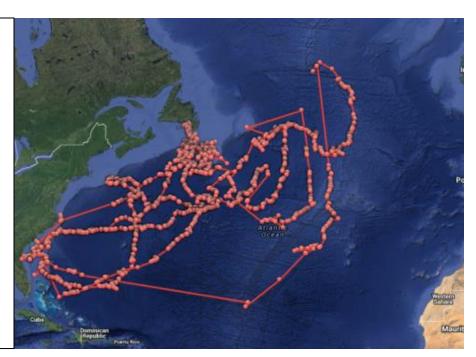

# **Mary Lee**

**Species:** White Shark (Carcharodon

carcharias)
Gender: Female
Stage of Life: Mature
Length: 16 ft. (4.9 meters)

Weight: 3456 lbs.
Tag Date: Sep 17, 2012
Tag Location: Cape Cod

**Share link:** 

www.ocearch.org/profile/mary\_lee/ **72 hours travel:** 150.700 miles **Total travel:** 29972.565 miles