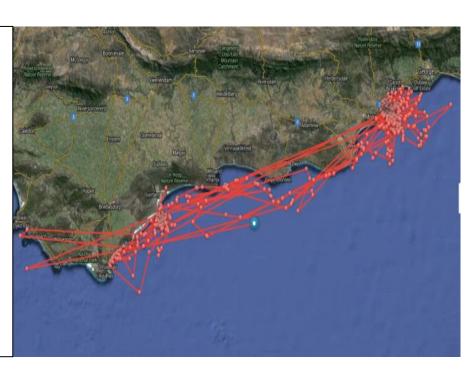

age of Life:** Immature **Length:** 7ft 6in (2.9 meters)

Weight: 195 lbs.

Tag Date: Mar 10, 2012
Tag Location: Mossel Bay

**Share link:** 

www.ocearch.org/profile/maya/ **Total travel:** 1823.437 miles



# Miguel

**Species:** 

White Shark (Carcharodon carcharias)

**Gender:** Male

**Stage of Life:** Immature **Length:** 10ft 2in (3.1 meters)

Weight: 657 lbs.

Tag Date: Mar 23, 2012
Tag Location: Mossel Bay

**Share link:** 

www.ocearch.org/profile/miguel/ **Total travel:** 3048.274 miles



## Oprah

**Species:** 

White Shark (Carcharodon carcharias)

**Gender:** Female

**Stage of Life:** Immature **Length:** 9ft 10in (3 meters)

Weight: 686 lbs.

Tag Date: Mar 07, 2012
Tag Location: Mossel Bay

**Share link:** 

www.ocearch.org/profile/oprah/ **Total travel:** 2816.662 miles



#### Nico

**Species:** 

White Shark (Carcharodon carcharias)

**Gender:** Male

**Stage of Life:** Immature **Length:** 9ft 9in (3 meters)

Weight: 617 lbs.

Tag Date: Apr 12, 2012
Tag Location: Gansbaai

**Share link:** 

www.ocearch.org/profile/nico/ **Total travel:** 7566.949 miles



# Redemption

**Species:** 

White Shark (Carcharodon carcharias)

**Gender:** Male

Stage of Life: Immature Length: 10ft 6in (3.2 meters)

Weight: 826 lbs.

Tag Date: May 08, 2012
Tag Location: Gansbaai

**Share link:** 

www.ocearch.org/profile/redemption

/

Total travel: 449.155 miles



#### **Vindication**

**Species:** 

White Shark (Carcharodon carcharias)

**Gender:** Female

**Stage of Life:** Immature **Length:** 13ft 9in (4.2 meters)

Weight: 1460 lbs.
Tag Date: May 09, 2012
Tag Location: G