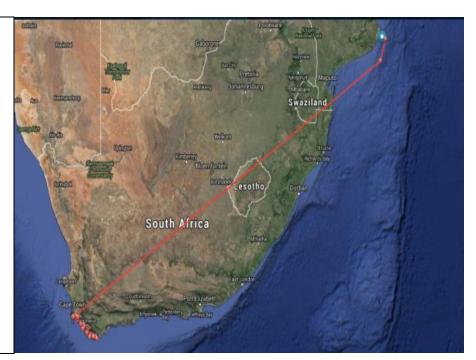

ngth:** 15 ft. (4.6 meters)

Weight: 2430 lbs.
Tag Date: Apr 16, 2012
Tag Location: False Bay

**Share link:** 

www.ocearch.org/profile/kathryn/ **Total travel:** 12540.145 miles



### Lisha

**Species:** 

White Shark (Carcharodon

carcharias) **Gender:** Female

dender. I ciliaic

Stage of Life: Immature

**Length:** 12 ft. 10 in. (3.9 meters)

Weight: 1337 lbs.
Tag Date: May 09, 2012

Tag Location: Gansbaai

**Share link:** 

www.ocearch.org/profile/lisha/ **Total travel:** 34254.658 miles



# Lesley

**Species:** 

White Shark (Carcharodon carcharias)

**Gender:** Female

Stage of Life: Immature

**Length:** 13 ft. 8 in. (4.2 meters)

Weight: 1742 lbs.
Tag Date: Apr 15, 2012
Tag Location: False Bay

**Share link:** 

www.ocearch.org/profile/lesley/ **Total travel:** 1684.140 miles



## Louise

**Species:** 

White Shark (Carcharodon carcharias)

**Gender:** Female

Stage of Life: Immature

**Length:** 11 ft. 6 in. (3.5 meters)

Weight: 745 lbs.

Tag Date: Mar 10, 2012
Tag Location: Mossel Bay

**Share link:** 

www.ocearch.org/profile/louise/ **Total travel:** 13685.514 miles



# Lydia

**Species:** 

White Shark (Carcharodon carcharias)

**Gender:** Female **Stage of Life:** Mature

Length: 14 ft. 6 in. (4.4 meters)
Weight: Approx. 2000 lbs.
Tag Date: Mar 03, 2013
Tag Location: Jacksonville, FL

**Share link:** 

www.ocearch.org/profile/lydia/ **Total travel:** 35566.649 miles



#### Madiba

**Species:** 

White Shark (Carcharodon carcharias)

**Gender:** Male

**Stage of Life:** Immature **Length:** 9ft 8 in (2.9 meters)

Weight: 659 lbs.

Tag Date: Mar 08, 2012