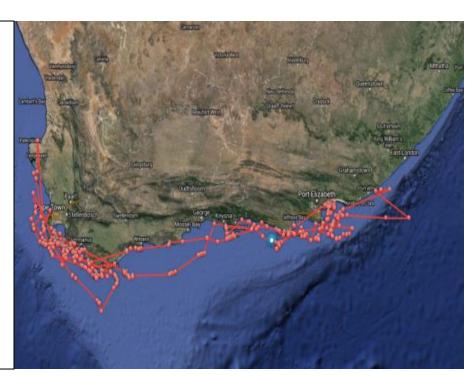

#### Albertina

**Species:** 

White Shark (Carcharodon

carcharias) **Gender:** Female

Stage of Life: Immature

**Length:** 11 ft. 6 in. (3.5 Meters)

Weight: 1110 lbs.
Tag Date: Mar 08, 2012

Tag Location: Mossel Bay

**Share link:** 

www.ocearch.org/profile/albertina\_

/

Total travel: 1830.593 miles