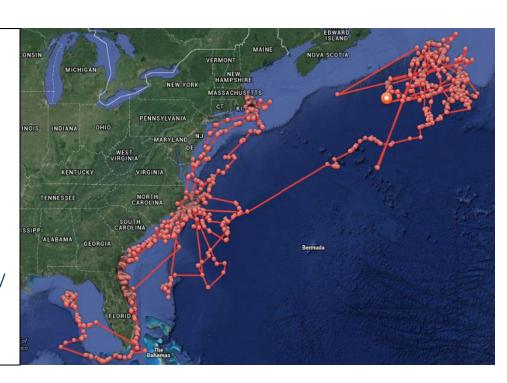

### Katharine

#### **Species:**

White Shark (Carcharodon

carcharias) **Gender:** Female

Stage of Life: Immature Length: 14 ft. 2 in. Weight: 2,300 lb.

Tag Date: Aug 20, 2013
Tag Location: Cape Cod

**Share link:** 

www.ocearch.org/profile/katharine/

24 hours travel: 461.979 miles
72 hours travel: 935.437 miles
Total travel: 27020.731 miles