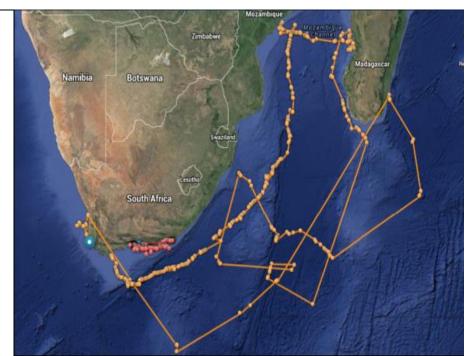

# **Mary Lee**

**Species:** White Shark (Carcharodon

carcharias)
Gender: Female
Stage of Life: Mature
Length: 16 ft. (4.9 meters)

Weight: 3456 lbs.
Tag Date: Sep 17, 2012
Tag Location: Cape Cod

**Share link:** 

www.ocearch.org/profile/mary\_lee/ **72 hours travel:** 150.700 miles **Total travel:** 29972.565 miles