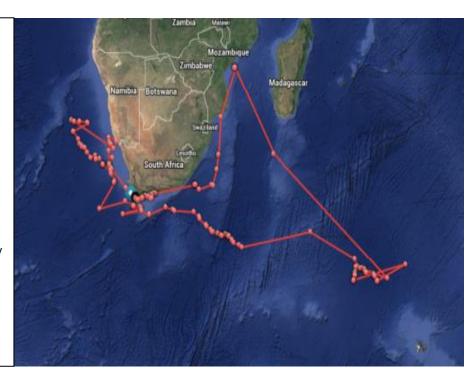

# Cyndi

**Species:** 

White Shark (Carcharodon carcharias)

**Gender:** Female **Stage of Life:** Mature

**Length:** 14 ft. 6 in. (4.4 meters)

Weight: 2257 lbs.

Tag Date: Apr 13, 2012

Tag Location: Gansbaai

**Share link:** 

www.ocearch.org/profile/cyndi/ **Total travel:** 18625.420 miles