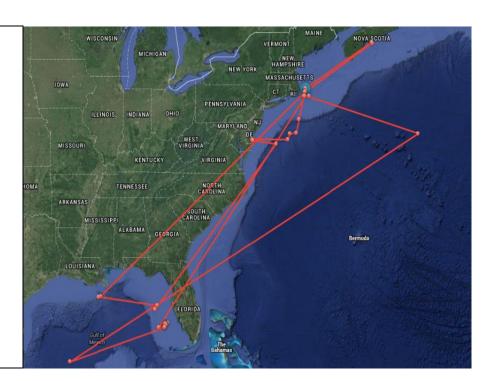

# **Mary Lee**

**Species:** White Shark (Carcharodon

carcharias)
Gender: Female
Stage of Life: Mature
Length: 16 ft. (4.9 meters)

Weight: 3456 lbs.
Tag Date: Sep 17, 2012
Tag Location: Cape Cod

**Share link:** 

www.ocearch.org/profile/mary\_lee/ **72 hours travel:** 150.700 miles **Total travel:** 29972.565 miles