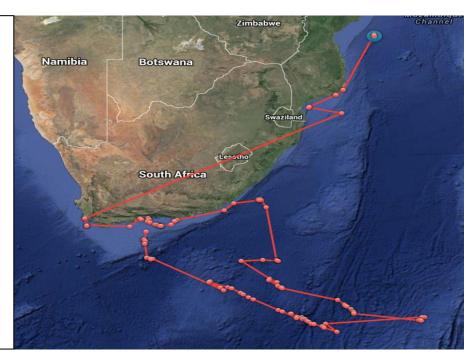

# **Mary Lee**

**Species:** White Shark (Carcharodon

carcharias)
Gender: Female
Stage of Life: Mature
Length: 16 ft. (4.9 meters)

Weight: 3456 lbs.
Tag Date: Sep 17, 2012
Tag Location: Cape Cod

**Share link:** 

www.ocearch.org/profile/mary\_lee/ **72 hours travel:** 150.700 miles **Total travel:** 29972.565 miles