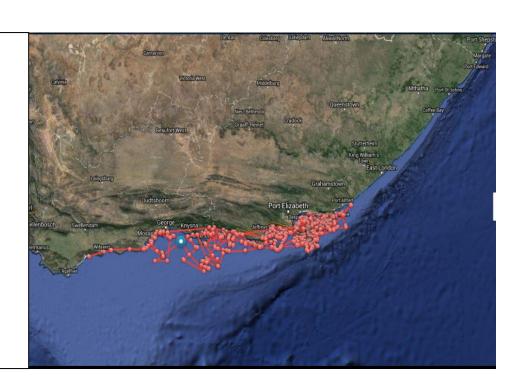

#### Albertina

**Species:** 

White Shark (Carcharodon

carcharias) **Gender:** Female

Stage of Life: Immature

**Length:** 11 ft. 6 in. (3.5 Meters)

Weight: 1110 lbs.
Tag Date: Mar 08, 2012

Tag Location: Mossel Bay

**Share link:** 

www.ocearch.org/profile/albertina\_

/

Total travel: 1830.593 miles