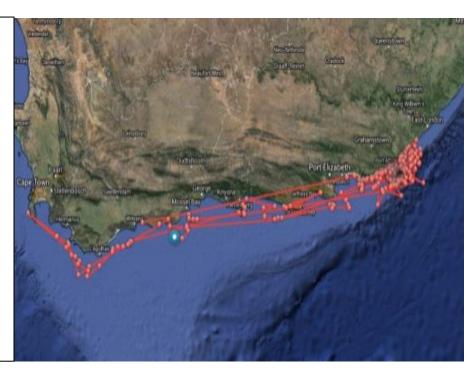

#### Albertina

**Species:** 

White Shark (Carcharodon

carcharias) **Gender:** Female

Stage of Life: Immature

**Length:** 11 ft. 6 in. (3.5 Meters)

Weight: 1110 lbs.
Tag Date: Mar 08, 2012

Tag Location: Mossel Bay

**Share link:** 

www.ocearch.org/profile/albertina\_

/

Total travel: 1830.593 miles