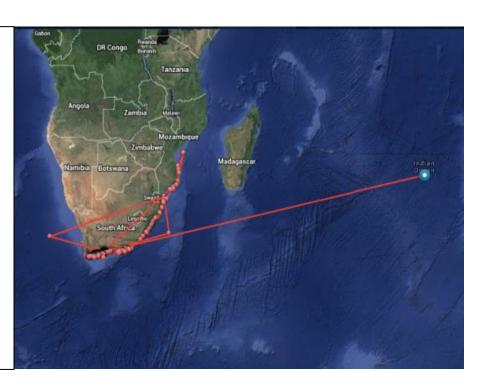

mmature

**Length:** 12 ft. 10 in. (3.9 meters)

Weight: 1337 lbs.
Tag Date: May 09, 2012

Tag Location: Gansbaai

**Share link:** 

www.ocearch.org/profile/lisha/ **Total travel:** 34254.658 miles



# Lesley

**Species:** 

White Shark (Carcharodon carcharias)

**Gender:** Female

Stage of Life: Immature

**Length:** 13 ft. 8 in. (4.2 meters)

Weight: 1742 lbs.
Tag Date: Apr 15, 2012
Tag Location: False Bay

**Share link:** 

www.ocearch.org/profile/lesley/ **Total travel:** 1684.140 miles



## Louise

**Species:** 

White Shark (Carcharodon carcharias)

**Gender:** Female

Stage of Life: Immature

**Length:** 11 ft. 6 in. (3.5 meters)

Weight: 745 lbs.

Tag Date: Mar 10, 2012
Tag Location: Mossel Bay

**Share link:** 

www.ocearch.org/profile/louise/ **Total travel:** 13685.514 miles



# Lydia

**Species:** 

White Shark (Carcharodon carcharias)

**Gender:** Female **Stage of Life:** Mature

Length: 14 ft. 6 in. (4.4 meters)
Weight: Approx. 2000 lbs.
Tag Date: Mar 03, 2013
Tag Location: Jacksonville, FL

**Share link:** 

www.ocearch.org/profile/lydia/ **Total travel:** 35566.649 miles



#### Madiba

**Species:** 

White Shark (Carcharodon carcharias)

**Gender:** Male

**Stage of Life:** Immature **Length:** 9ft 8 in (2.9 meters)

Weight: 659 lbs.

Tag Date: Mar 08, 2012
Tag Location: Mossel Bay

**Share link:** 

www.ocearch.org/profile/madiba/

Total travel: 3537.423 miles



# Maddox

**Species:** 

White Shark (Carcharodon carcharias)

**Gender:** Male

Stage of Life: Mature

Length: 13ft 9in (4.2 meters)

Weight: 2100 lbs.

Tag Date: May 09, 2012
Tag Location: G