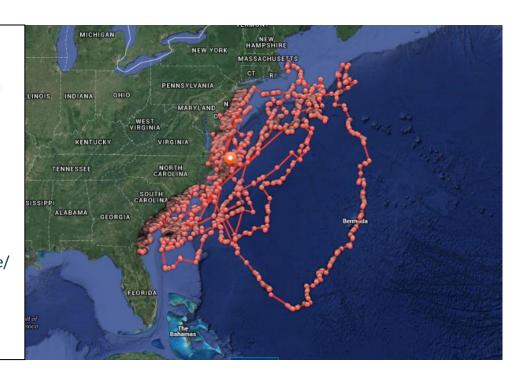

# **Mary Lee**

**Species:** White Shark (Carcharodon

carcharias)
Gender: Female
Stage of Life: Mature
Length: 16 ft. (4.9 meters)

Weight: 3456 lbs.
Tag Date: Sep 17, 2012
Tag Location: Cape Cod

**Share link:** 

www.ocearch.org/profile/mary\_lee/ **72 hours travel:** 150.700 miles **Total travel:** 29972.565 miles