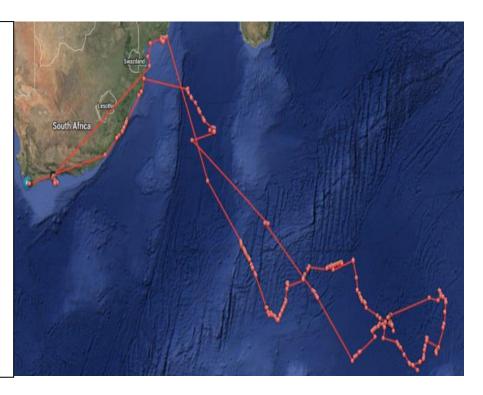

# Lydia

**Species:** 

White Shark (Carcharodon carcharias)

**Gender:** Female **Stage of Life:** Mature

Length: 14 ft. 6 in. (4.4 meters)
Weight: Approx. 2000 lbs.
Tag Date: Mar 03, 2013
Tag Location: Jacksonville, FL

**Share link:** 

www.ocearch.org/profile/lydia/ **Total travel:** 35566.649 miles