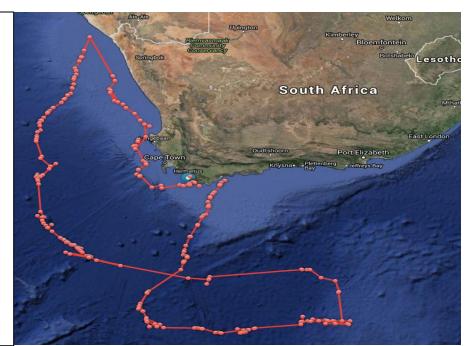

# **Mary Lee**

**Species:** White Shark (Carcharodon

carcharias)
Gender: Female
Stage of Life: Mature
Length: 16 ft. (4.9 meters)

Weight: 3456 lbs.
Tag Date: Sep 17, 2012
Tag Location: Cape Cod

**Share link:** 

www.ocearch.org/profile/mary\_lee/ **72 hours travel:** 150.700 miles **Total travel:** 29972.565 miles