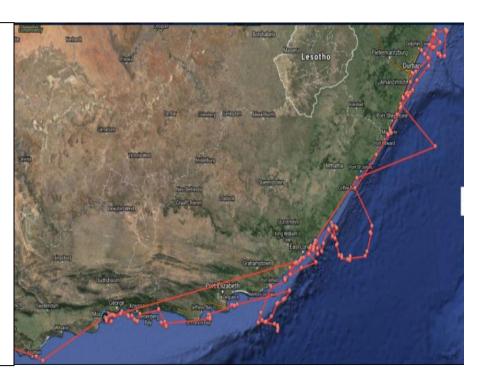

### Helen

**Species:** 

White Shark (Carcharodon carcharias)

**Gender:** Female

Stage of Life: Immature

**Length:** 10 ft. 2 in. (3.1 meters)

Weight: 765 lbs.

Tag Date: Mar 08, 2012
Tag Location: Mossel Bay

**Share link:** 

www.ocearch.org/profile/helen\_/

Total travel: 806.703 miles