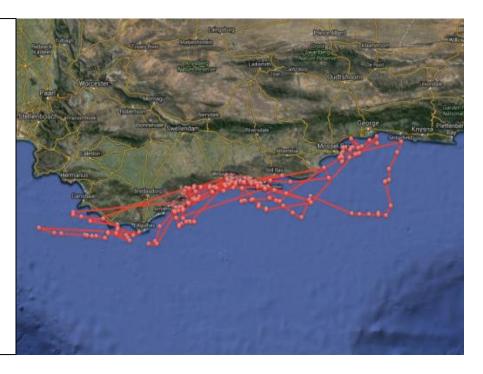

#### Albertina

**Species:** 

White Shark (Carcharodon

carcharias) **Gender:** Female

Stage of Life: Immature

**Length:** 11 ft. 6 in. (3.5 Meters)

Weight: 1110 lbs.
Tag Date: Mar 08, 2012

Tag Location: Mossel Bay

**Share link:** 

www.ocearch.org/profile/albertina\_

/

Total travel: 1830.593 miles

## Brenda

**Species:** 

White Shark (Carcharodon

carcharias)

**Gender:** Female

Stage of Life: Immature

**Length:** 12 ft. 2 in. (3.7 meters)

Weight: 1310 lbs.
Tag Date: Mar 08, 2012
Tag Location: Mossel Bay

**Share link:** 

www.ocearch.org/profile/brenda\_/

Total travel: 2966.902 miles

#### Dorien

**Species:** 

White Shark (Carcharodon carcharias)

**Gender:** Female

**Stage of Life:** Immature **Length:** 9 ft. 9 in. (3 meters)

Weight: 775 lbs.

Tag Date: Mar 21, 2012
Tag Location: Mossel Bay

**Share link:** 

www.ocearch.org/profile/dorien/

Total travel: 4078.097 miles

### Helen

**Species:** 

White Shark (Carcharodon carcharias)

**Gender:** Female

Stage of Life: Immature

**Length:** 10 ft. 2 in. (3.1 meters)

Weight: 765 lbs.

Tag Date: Mar 08, 2012
Tag Location: Mossel Bay

**Share link:** 

www.ocearch.org/profile/helen\_/

Total travel: 806.703 miles

#### Jill

**Species:** 

White Shark (Carcharodon carcharias)

**Gender:** Female

Stage of Life: Immature

**Length:** 9 ft. 7 in. (2.9 meters)

Weight: 639 lbs.

Tag Date: Mar 21, 2012
Tag Location: Mossel Bay

**Share link:** 

www.ocearch.org/profile/jill/ **Total travel:** 2267.165 miles

## Louise

**Species:** 

White Shark (Carcharodon carcharias)

**Gender:** Female

Stage of Life: Immature

**Length:** 11 ft. 6 in. (3.5 meters)

Weight: 745 lbs.

Tag Date: Mar 10, 2012
Tag Location: Mossel Bay

**Share link:** 

www.ocearch.org/profile/louise/ **Total travel:** 13685.514 miles